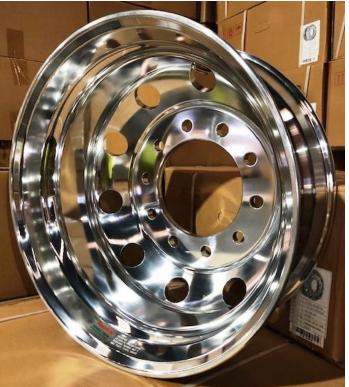

# Part No: 716-28210285INT

8.25 x 22.5 10/285 Max Load: 3650 kg AVAILABLE NOW FROM MULLINS WHEELS